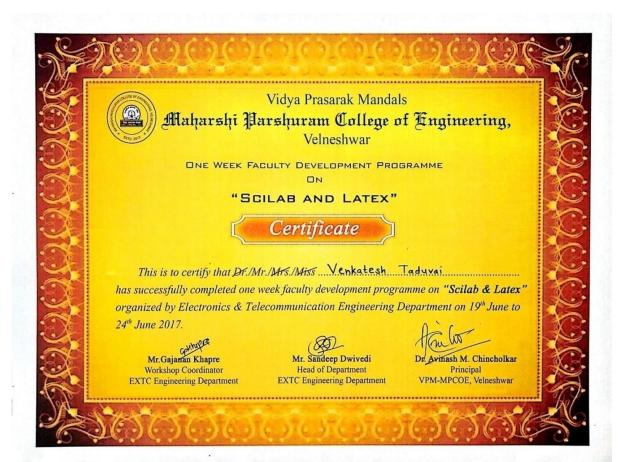

|                             | •                                                   | i                               |
|-----------------------------|-----------------------------------------------------|---------------------------------|
|                             |                                                     | 24/06/2017                      |
| Mr. Venkatesh Taduyai       | Scilab and Latex                                    | From 19/06/2017 to              |
| Mi. velikatesii Taduvai     | Schab and Latex                                     | 24/06/2017                      |
| Mr.Rajnitu Rakshaskar       | Scilab and Latex                                    | From 19/06/2017 to              |
| MI. Kajilitu Kaksilaskai    | Schab and Latex                                     | 24/06/2017                      |
| Mr.Pradip Sharma            | Scilab and Latex                                    | From 19/06/2017 to              |
| ivii:Fradip Sharma          | Schab and Latex                                     | 24/06/2017                      |
| Mr.Anand Patange            | Scilab and Latex                                    | From 19/06/2017 to              |
| ivii.Allaliu ratalige       | Schab and Latex                                     | 24/06/2017                      |
| Mr.Surajkumar Sawai         | Machine Learning Tools & Applications for Engineers | From 12/06/2017 to 21 /06/ 2017 |
| Mrs.Najuka Jagtap           | Optimization And Optimal<br>Control                 | From 15/12/2016 to 21/12/2016   |
| Dr.Shilpa Vilas Deorukhakar | Scilab & Latex                                      | From 19/06/2017 to 24/06/ 2017  |
| Mr.Ketan Kundiya            | Scilab and LATEX                                    | From 19/06/ 2017 to 24/06/2017  |
| Mr.Nitesh Shinde            | STTP on Object Oriented<br>Programming Using Java   | From 12/12/2016 to 16/12/2016   |

ONE WEEK FAGULTY DEVELOPMENT PROGRAMME

"SCILAB AND LATEX"

Mr. Galanan Khapre
Workshop Coordinator
EXTC Engineering Department

Mr. Sandeep Dwivedi
Head of Department
EXTC Engineering Department

Dr./Avinash-M. Chincholkar
Principal
VPM-MPCOE, Velneshwar