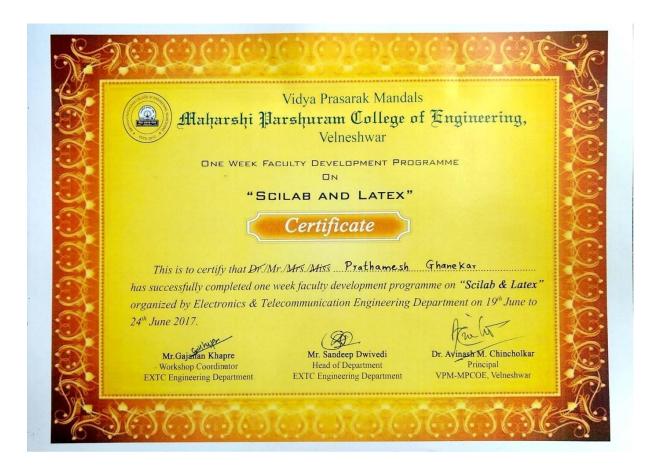

CMOS, Mixed signal radio &

Tel No. 02359-243102/3/4 Fax No. 02359-243102 E-mail: mpcoe@vpmmpcoe.org URL:www.vpmmpcoe.org

From 30/01/2017 to

|  |         | Mr. Gajanan Khapre      | VLSI design                                                 | 04/02/2017                        |
|--|---------|-------------------------|-------------------------------------------------------------|-----------------------------------|
|  |         | Mr. Deepak Dange        | Scilab and Latex                                            | From 19/06/2017 to 24/06/2017     |
|  |         | Mr. Atul Samant         | Scilab and Latex                                            | From 19/06/2017 to 24/06/2017     |
|  | 2016-17 | Mr. Prathamesh Ghanekar | Scilab and Latex                                            | From 19/06/2017 to 24/06/2017     |
|  |         | Mr. Vinod Salunkhe      | Scilab and Latex                                            | From 19/06/2017 to 24/06/2017     |
|  |         | Mr.Yogesh Katdare       | STTP ON RELIABILITY IN<br>ELECTRICAL &<br>ELECTRONIC SYSTEM | From 27-06-2017 TO 01-07-<br>2017 |
|  | 2010-17 | Mrs. Priti Sathe        | STTP ON RELIABILITY IN<br>ELECTRICAL &<br>ELECTRONIC SYSTEM | From 27-06-2017 TO 01-07-<br>2017 |
|  |         | Mr.P.R Shankar          | SOLAR ENERGY<br>TECHNOLOGIES-GIAN<br>COURSE                 | From 08-05-2017 TO 18-05-<br>2017 |
|  |         | Mr.Santosh M Hunachal   | MACHINE LEARNING<br>TOOLS & APPLICATIONS<br>FOR ENGINEERS   | From 12-06-2017 TO 21-06-<br>2017 |
|  |         | Miss.Geetanjali Sawant  | Scilab and Latex                                            | From 19/06/2017 to 24/06/2017     |
|  |         | Miss.Komal Shinde       | Scilab and Latex                                            | From 19/06/2017 to 24/06/2017     |
|  |         | Mr.Shekhar Sawant       | Scilab and Latex                                            | From 19/06/2017 to                |

#### Vidya Prasarak Mandals

#### Maharshi Parshuram College of Engineering, Velneshwar

11.

ONE WEEK FAGULTY DEVELOPMENT PROGRAMME

"SCILAB AND LATEX"

#### Certificate

Mr. Gaydhan Khapre
Workshop Coordinator
EXTC Engineering Department

Mr. Sandeep Dwivedi Head of Department EXTC Engineering Department Dr. Ayinash M. Chincholkar Principal VPM-MPCOE, Velneshwar