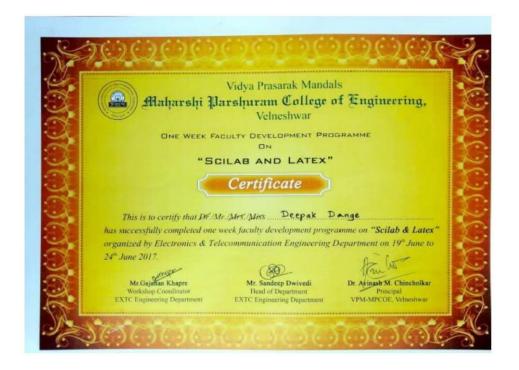

CMOS, Mixed signal radio &

Tel No. 02359-243102/3/4 Fax No. 02359-243102 E-mail: mpcoe@vpmmpcoe.org URL:www.vpmmpcoe.org

From 30/01/2017 to

|  |         | Mr. Gajanan Khapre      | VLSI design                                                 | 04/02/2017                        |
|--|---------|-------------------------|-------------------------------------------------------------|-----------------------------------|
|  |         | Mr. Deepak Dange        | Scilab and Latex                                            | From 19/06/2017 to 24/06/2017     |
|  |         | Mr. Atul Samant         | Scilab and Latex                                            | From 19/06/2017 to 24/06/2017     |
|  | 2016-17 | Mr. Prathamesh Ghanekar | Scilab and Latex                                            | From 19/06/2017 to 24/06/2017     |
|  |         | Mr. Vinod Salunkhe      | Scilab and Latex                                            | From 19/06/2017 to 24/06/2017     |
|  |         | Mr.Yogesh Katdare       | STTP ON RELIABILITY IN<br>ELECTRICAL &<br>ELECTRONIC SYSTEM | From 27-06-2017 TO 01-07-<br>2017 |
|  | 2010-17 | Mrs. Priti Sathe        | STTP ON RELIABILITY IN<br>ELECTRICAL &<br>ELECTRONIC SYSTEM | From 27-06-2017 TO 01-07-<br>2017 |
|  |         | Mr.P.R Shankar          | SOLAR ENERGY<br>TECHNOLOGIES-GIAN<br>COURSE                 | From 08-05-2017 TO 18-05-<br>2017 |
|  |         | Mr.Santosh M Hunachal   | MACHINE LEARNING<br>TOOLS & APPLICATIONS<br>FOR ENGINEERS   | From 12-06-2017 TO 21-06-<br>2017 |
|  |         | Miss.Geetanjali Sawant  | Scilab and Latex                                            | From 19/06/2017 to 24/06/2017     |
|  |         | Miss.Komal Shinde       | Scilab and Latex                                            | From 19/06/2017 to 24/06/2017     |
|  |         | Mr.Shekhar Sawant       | Scilab and Latex                                            | From 19/06/2017 to                |