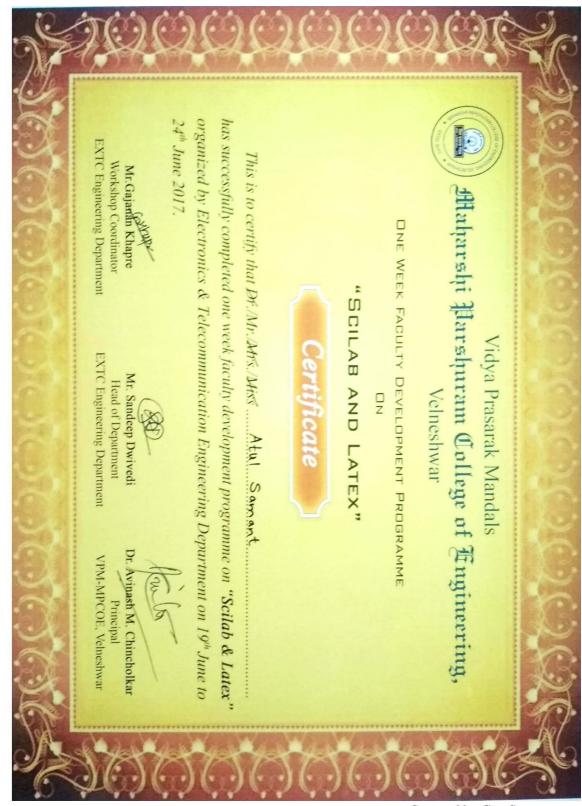

CMOS, Mixed signal radio &

Tel No. 02359-243102/3/4 Fax No. 02359-243102 E-mail: mpcoe@vpmmpcoe.org URL:www.vpmmpcoe.org

From 30/01/2017 to

|  |         | Mr. Gajanan Khapre      | VLSI design                                                 | 04/02/2017                        |
|--|---------|-------------------------|-------------------------------------------------------------|-----------------------------------|
|  |         | Mr. Deepak Dange        | Scilab and Latex                                            | From 19/06/2017 to 24/06/2017     |
|  |         | Mr. Atul Samant         | Scilab and Latex                                            | From 19/06/2017 to 24/06/2017     |
|  | 2016-17 | Mr. Prathamesh Ghanekar | Scilab and Latex                                            | From 19/06/2017 to 24/06/2017     |
|  |         | Mr. Vinod Salunkhe      | Scilab and Latex                                            | From 19/06/2017 to 24/06/2017     |
|  |         | Mr.Yogesh Katdare       | STTP ON RELIABILITY IN<br>ELECTRICAL &<br>ELECTRONIC SYSTEM | From 27-06-2017 TO 01-07-<br>2017 |
|  | 2010-17 | Mrs. Priti Sathe        | STTP ON RELIABILITY IN<br>ELECTRICAL &<br>ELECTRONIC SYSTEM | From 27-06-2017 TO 01-07-<br>2017 |
|  |         | Mr.P.R Shankar          | SOLAR ENERGY<br>TECHNOLOGIES-GIAN<br>COURSE                 | From 08-05-2017 TO 18-05-<br>2017 |
|  |         | Mr.Santosh M Hunachal   | MACHINE LEARNING<br>TOOLS & APPLICATIONS<br>FOR ENGINEERS   | From 12-06-2017 TO 21-06-<br>2017 |
|  |         | Miss.Geetanjali Sawant  | Scilab and Latex                                            | From 19/06/2017 to 24/06/2017     |
|  |         | Miss.Komal Shinde       | Scilab and Latex                                            | From 19/06/2017 to 24/06/2017     |
|  |         | Mr.Shekhar Sawant       | Scilab and Latex                                            | From 19/06/2017 to                |