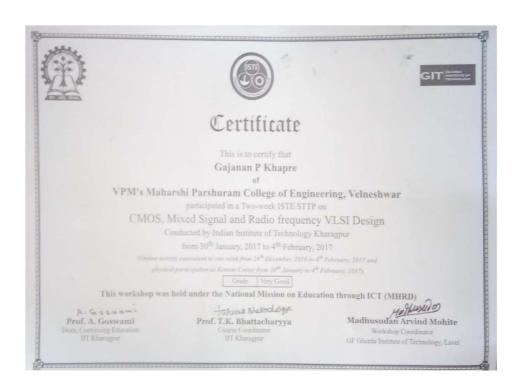

CMOS, Mixed signal radio &

Tel No. 02359-243102/3/4 Fax No. 02359-243102 E-mail: mpcoe@vpmmpcoe.org URL:www.vpmmpcoe.org

From 30/01/2017 to

|  |         | Mr. Gajanan Khapre      | VLSI design                                                 | 04/02/2017                        |
|--|---------|-------------------------|-------------------------------------------------------------|-----------------------------------|
|  |         | Mr. Deepak Dange        | Scilab and Latex                                            | From 19/06/2017 to 24/06/2017     |
|  |         | Mr. Atul Samant         | Scilab and Latex                                            | From 19/06/2017 to 24/06/2017     |
|  | 2016-17 | Mr. Prathamesh Ghanekar | Scilab and Latex                                            | From 19/06/2017 to 24/06/2017     |
|  |         | Mr. Vinod Salunkhe      | Scilab and Latex                                            | From 19/06/2017 to 24/06/2017     |
|  |         | Mr.Yogesh Katdare       | STTP ON RELIABILITY IN<br>ELECTRICAL &<br>ELECTRONIC SYSTEM | From 27-06-2017 TO 01-07-<br>2017 |
|  | 2010-17 | Mrs. Priti Sathe        | STTP ON RELIABILITY IN<br>ELECTRICAL &<br>ELECTRONIC SYSTEM | From 27-06-2017 TO 01-07-<br>2017 |
|  |         | Mr.P.R Shankar          | SOLAR ENERGY<br>TECHNOLOGIES-GIAN<br>COURSE                 | From 08-05-2017 TO 18-05-<br>2017 |
|  |         | Mr.Santosh M Hunachal   | MACHINE LEARNING<br>TOOLS & APPLICATIONS<br>FOR ENGINEERS   | From 12-06-2017 TO 21-06-<br>2017 |
|  |         | Miss.Geetanjali Sawant  | Scilab and Latex                                            | From 19/06/2017 to 24/06/2017     |
|  |         | Miss.Komal Shinde       | Scilab and Latex                                            | From 19/06/2017 to 24/06/2017     |
|  |         | Mr.Shekhar Sawant       | Scilab and Latex                                            | From 19/06/2017 to                |