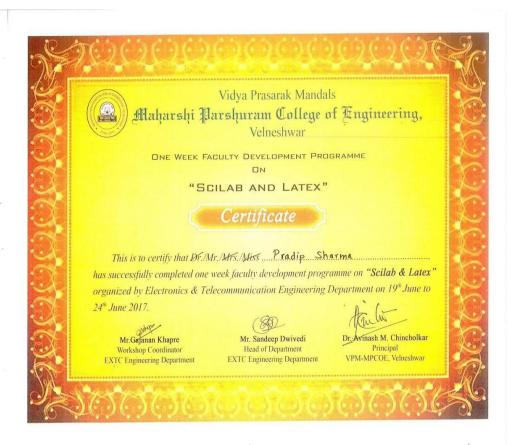

|                             | •                                                   | i                               |
|-----------------------------|-----------------------------------------------------|---------------------------------|
|                             |                                                     | 24/06/2017                      |
| Mr. Venkatesh Taduyai       | Scilab and Latex                                    | From 19/06/2017 to              |
| Mi. velikatesii Taduvai     | Schab and Latex                                     | 24/06/2017                      |
| Mr.Rajnitu Rakshaskar       | Scilab and Latex                                    | From 19/06/2017 to              |
| MI. Kajilitu Kaksilaskai    | Schab and Latex                                     | 24/06/2017                      |
| Mr.Pradip Sharma            | Scilab and Latex                                    | From 19/06/2017 to              |
| ivii:Fradip Sharma          | Schab and Latex                                     | 24/06/2017                      |
| Mr.Anand Patange            | Scilab and Latex                                    | From 19/06/2017 to              |
| ivii.Allaliu ratalige       | Schab and Latex                                     | 24/06/2017                      |
| Mr.Surajkumar Sawai         | Machine Learning Tools & Applications for Engineers | From 12/06/2017 to 21 /06/ 2017 |
| Mrs.Najuka Jagtap           | Optimization And Optimal<br>Control                 | From 15/12/2016 to 21/12/2016   |
| Dr.Shilpa Vilas Deorukhakar | Scilab & Latex                                      | From 19/06/2017 to 24/06/ 2017  |
| Mr.Ketan Kundiya            | Scilab and LATEX                                    | From 19/06/ 2017 to 24/06/2017  |
| Mr.Nitesh Shinde            | STTP on Object Oriented<br>Programming Using Java   | From 12/12/2016 to 16/12/2016   |

ONE WEEK FAGULTY DEVELOPMENT PROGRAMME

"SCILAB AND LATEX"

Mr. Galanan Khapre
Workshop Coordinator
EXTC Engineering Department

Mr. Sandeep Dwivedi
Head of Department
EXTC Engineering Department

Dr./Avinash-M. Chincholkar
Principal
VPM-MPCOE, Velneshwar