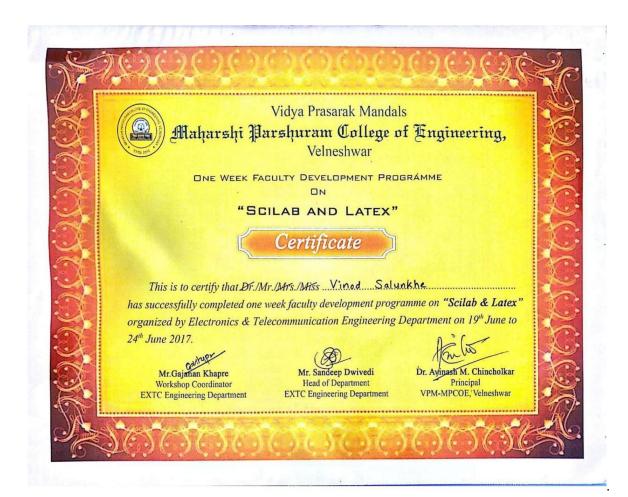

CMOS, Mixed signal radio &

Tel No. 02359-243102/3/4 Fax No. 02359-243102 E-mail: mpcoe@vpmmpcoe.org URL:www.vpmmpcoe.org

From 30/01/2017 to

|  |         | Mr. Gajanan Khapre      | VLSI design                                                 | 04/02/2017                        |
|--|---------|-------------------------|-------------------------------------------------------------|-----------------------------------|
|  |         | Mr. Deepak Dange        | Scilab and Latex                                            | From 19/06/2017 to 24/06/2017     |
|  |         | Mr. Atul Samant         | Scilab and Latex                                            | From 19/06/2017 to 24/06/2017     |
|  | 2016-17 | Mr. Prathamesh Ghanekar | Scilab and Latex                                            | From 19/06/2017 to 24/06/2017     |
|  |         | Mr. Vinod Salunkhe      | Scilab and Latex                                            | From 19/06/2017 to 24/06/2017     |
|  |         | Mr.Yogesh Katdare       | STTP ON RELIABILITY IN<br>ELECTRICAL &<br>ELECTRONIC SYSTEM | From 27-06-2017 TO 01-07-<br>2017 |
|  | 2010-17 | Mrs. Priti Sathe        | STTP ON RELIABILITY IN<br>ELECTRICAL &<br>ELECTRONIC SYSTEM | From 27-06-2017 TO 01-07-<br>2017 |
|  |         | Mr.P.R Shankar          | SOLAR ENERGY<br>TECHNOLOGIES-GIAN<br>COURSE                 | From 08-05-2017 TO 18-05-<br>2017 |
|  |         | Mr.Santosh M Hunachal   | MACHINE LEARNING<br>TOOLS & APPLICATIONS<br>FOR ENGINEERS   | From 12-06-2017 TO 21-06-<br>2017 |
|  |         | Miss.Geetanjali Sawant  | Scilab and Latex                                            | From 19/06/2017 to 24/06/2017     |
|  |         | Miss.Komal Shinde       | Scilab and Latex                                            | From 19/06/2017 to 24/06/2017     |
|  |         | Mr.Shekhar Sawant       | Scilab and Latex                                            | From 19/06/2017 to                |

# Vidya Prasarak Mandals

# Maharshi Parshuram College of Engineering, Velneshwar

ONE WEEK FACULTY DEVELOPMENT PROGRAMME
ON

"SCILAB AND LATEX"

## Certificate

This is to certify that Dr./Mr./Mrs./Mrss.......Anand Patange...

Mr.Gajanan Khapre
Workshop Coordinator
EXTC Engineering Department

24th June 2017.

organized by Electronics & Telecommunication Engineering Department on 19th June to has successfully completed one week faculty development programme on "Scilab & Latex"

Mr. Sandeep Dwivedi
Head of Department
EXTC Engineering Department

Dr. Avinash M. Chincholkar Principal VPM-MPCOE, Velneshwar